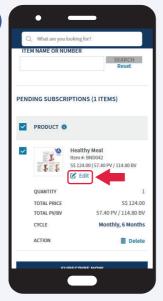

#### How to view/edit ALP subscription

Click the **Edit** button to edit the product quantity, variant and auto renewal.

6

You can choose to reduce the product quantity and change auto renewal status.

 $<sup>^{\</sup>ast}$  To increase the product quantity please refer to page 4 to createnew subscription.

DESKTOP

How to view/edit ALP subscription

7

You can also edit your product variant and click the **Save Changes** button to update the selected ALP Subscription.

8

Click on the **Cancel** button if you wish to cancel the selected ALP subscription.