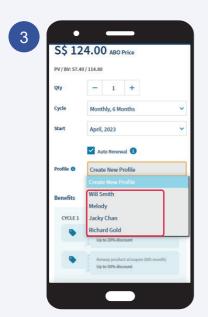

#### How to subscribe ALP

Select product and click **Add To ALP**.

Select your desired Quantity. Cycle and Start Date are preselected by default.

Select Profile:

- a) Create new profile or
- b) Choose existing profile