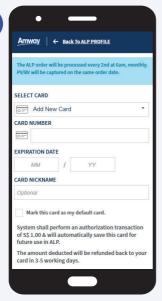

**MOBILE** 

Create new profile

Check order details, fill in payment details and click **Confirm** to make payment after agreeing to the terms & conditions.

5

Your ALP subscription is completed successfully!