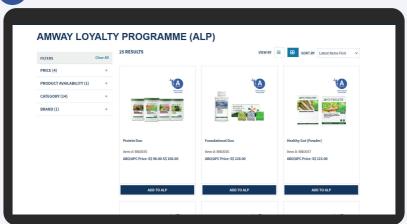

Click on the **Login** icon and select **Login**.

2

Select Amway Loyalty Programme.

How to subscribe ALP

Select product and click Add To ALP.

Select your desired **Quantity**. **Cycle** and **Start Date** are pre-selected by default.