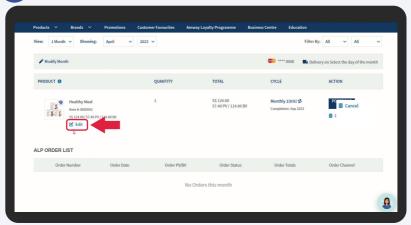

#### How to view/edit ALP subscription

Click the **Edit** button to edit the product quantity, variant and auto renewal.

6

You can choose to reduce the product quantity and change auto renewal status.

 $<sup>^{\</sup>ast}$  To increase the product quantity please refer to page 4 to createnew subscription.

DESKTOP

How to view/edit ALP subscription

7

You can also edit your product variant and click the **Save Changes** button to update the selected ALP Subscription.

8

Click on the **Cancel** button if you wish to cancel the selected ALP subscription.