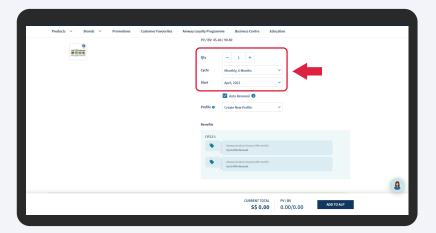

Click on the **Login** icon and select **Login**.

2

Select Amway Loyalty Programme.

How to subscribe ALP

Select product and click Add To ALP.

Select your desired **Quantity**. **Cycle** and **Start Date** are pre-selected by default.

#### Select Profile:

- a) Create new profile (refer to page 6) or
- b) Choose existing profile

6

After selecting your desired Profile, click **Add To ALP** to proceed.

\*ABO can enjoy full PV & BV every month.