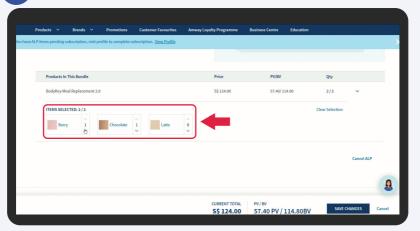

DESKTOP

How to view/edit ALP subscription

7

You can also edit your product variant and click the **Save Changes** button to update the selected ALP Subscription.

8

Click on the **Cancel** button if you wish to cancel the selected ALP subscription.