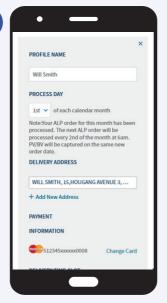

#### How to view/ edit ALP subscription

You may edit the Profile Name, Process Day, Delivery Address, Payment Information & Delivery Time-Slot accordingly. Click the **Save** button to update.

\* The changes will be updated in your next processed order.