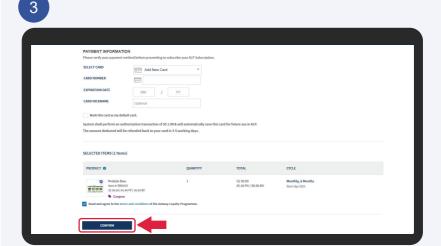

To add more ALP plans in same profile, click **Save & Continue Shopping**. (refer to page 10)

Create new profile

**DESKTOP** 

Check order details, fill in payment details and click **Confirm** to make payment after agreeing to the terms & conditions.