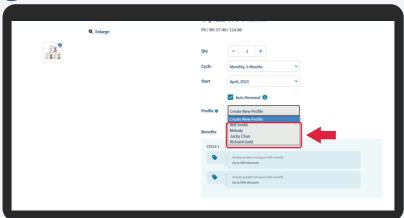

#### Select Profile:

- a) Create new profile (refer to page 6) or
- b) Choose existing profile

6

After selecting your desired Profile, click **Add To ALP** to proceed.

\*ABO can enjoy full PV & BV every month.

#### Multiple ALP Plan Creation

**DESKTOP** 

Select from the existing profile that you wish to add additional ALP plan.

After selecting your desired Profile, click **Add To ALP** to proceed.

\*ABO can enjoy full PV & BV every month.