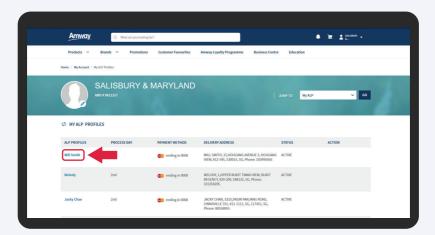

# How to View/Edit ALP Subscription

How to view/ edit ALP subscription

**DESKTOP** 

Click on Profile icon. Select My ALP.

2

All your ALP profiles are listed here. Click on the profile that you wish to view/ edit.

How to view/ edit ALP subscription DESKTOP

Click the Edit Profile button.

4

You may edit the Profile Name, Process Day, Delivery Address, Payment Information & Delivery Time-Slot accordingly. Click the **Save** button to update.