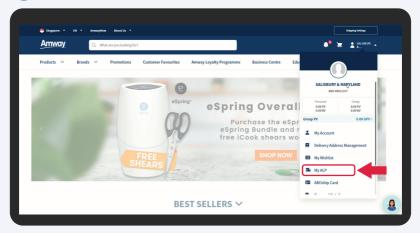

#### Chatbot

You can also chat with our Amway Chatbot button at the bottom right on the website screen to get started!

**DESKTOP** 

How to subscribe ALP

1

Go to **Amway Singapore's** website - https://www.amway.sg

Click on the **Login** icon and select **Login**.

2

Select Amway Loyalty Programme.

How to subscribe ALP

Select product and click Add To ALP.

Select your desired **Quantity**. **Cycle** and **Start Date** are pre-selected by default.