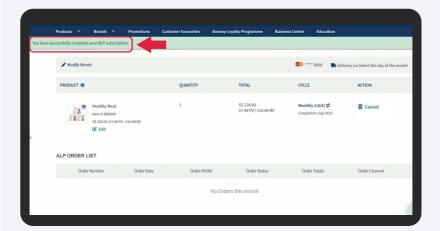

e, please fill in **Profile Name** (optional) and choose your desired **Process Day**.

\*Profile Name - An ALP profile consists a set of preferred delivery options - Delivery Address,
Process Day and Payment Method. You may create multiple ALP profiles
if you wish to have multiple set of delivery options.

**Process Day** - Please take note that the order will only be processed one (1) day after the selected Process Day.

2



Select **Delivery Address and Delivery Time-Slot** options.

To confirm subscription, click **Pay Now**.

To add more ALP plans in same profile, click **Save & Continue Shopping**. (refer to page 10)



Create new profile

**DESKTOP** 



Check order details, fill in payment details and click **Confirm** to make payment after agreeing to the terms & conditions.

4



Your ALP subscription is completed successfully!



# Multiple ALP Plan Creation In A Same Profile



Multiple ALP Plan Creation

**DESKTOP** 

1



Select product and click Add To ALP.

2



Select your desired **Quantity**. **Cycle** and **Start Date** are pre-selected by default.



#### Multiple ALP Plan Creation

**DESKTOP** 





Select from the existing profile that you wish to add additional ALP plan.





After selecting your desired Profile, click **Add To ALP** to proceed.

\*ABO can enjoy full PV & BV every month.



**Multiple ALP Plan Creation** 

**DESKTOP** 





To add more ALP plans in same profile, click **Save & Continue Shopping**.

6



To add more ALP plans, repeat Step 1 - 5 (Page 10 - 12).



#### Multiple ALP Plan Creation

**DESKTOP** 





Once you had added t