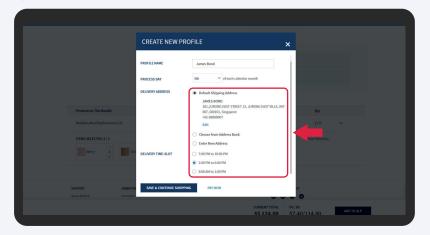

**Process Day** - Please take note that the order will only be processed one (1) day after the selected Process Day.

2

Select **Delivery Address and Delivery Time-Slot** options.

To confirm subscription, click **Pay Now**.