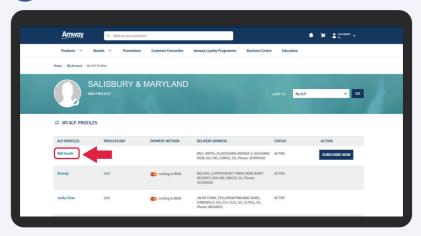

# How to View/Edit ALP Subscription

How to view/ edit ALP subscription

**DESKTOP** 

Click on Profile icon. Select My ALP.

2

All your ALP profiles are listed here. Click on the profile that you wish to view/ edit.