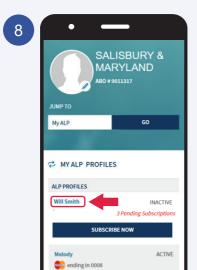

#### **Multiple ALP Plan Creation**

To add more ALP plans in same profile, click **Save & Continue Shopping**.

To add more ALP plans, repeat Step 1 - 5 (Page 27 - 28).

Once you had added the ALP plans, Select **My ALP** under Profile icon.

#### **Multiple ALP Plan Creation**

Select the ALP profile that you wish to subscribe.

Review all the plans details and click **Subscribe Now** to proceed to the payment page.

Fill in payment details and click **Confirm** to make payment after agreeing to the terms & conditions.