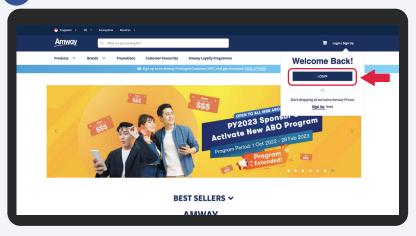

#### Chatbot

You can also chat with our Amway Chatbot button at the bottom right on the website screen to get started!

**DESKTOP** 

How to subscribe ALP

1

Go to **Amway Singapore's** website - https://www.amway.sg

Click on the **Login** icon and select **Login**.

2

Select Amway Loyalty Programme.

How to subscribe ALP

Select product and click Add To ALP.

Select your desired **Quantity**. **Cycle** and **Start Date** are pre-selected by default.