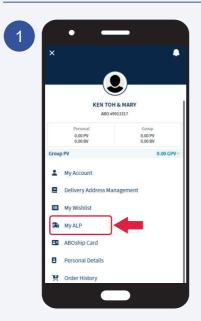

#### How to view/edit ALP subscription

**MOBILE** 

Click on Profile icon. Select **My ALP**.

All your ALP profiles are listed here. Click on the profile that you wish to view/edit.

Click on the **Edit Profile** icon.