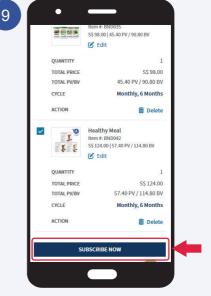

#### **Multiple ALP Plan Creation**

Select the ALP profile that you wish to subscribe.

Review all the plans details and click **Subscribe Now** to proceed to the payment page.

Fill in payment details and click **Confirm** to make payment after agreeing to the terms & conditions.