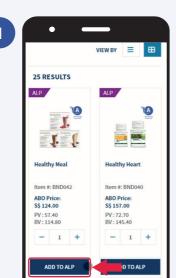

#### How to subscribe ALP

Select product and click **Add To ALP**.

Select your desired Quantity. Cycle and Start Date are preselected by default.

Select Profile:

- a) Create new profile or
- b) Choose existing profile