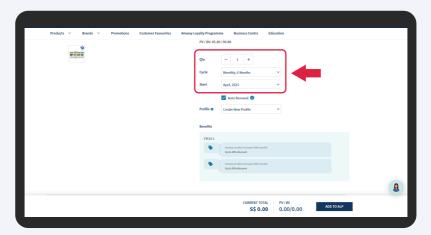

Click on the **Login** icon and select **Login**.

2

Select Amway Loyalty Programme.

How to subscribe ALP

Select product and click Add To ALP.

Select your desired **Quantity**. **Cycle** and **Start Date** are pre-selected by default.

#### Select Profile:

- a) Create new profile (refer to page 6) or
- b) Choose existing profile

6

After selecting your desired Profile, click **Add To ALP** to proceed.

\*ABO can enjoy full PV & BV every month.