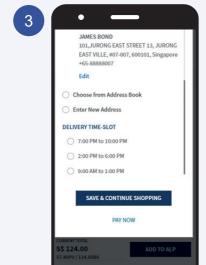

# Create New Profile

Create new profile

Fill in **Profile Name** (optional) and choose your desired **Process Day**.

Select **Delivery Address** and **Delivery Time-Slot** options.

\*Profile Name - An ALP profile consists a set of preferred delivery options - Delivery Address, Process Day and Payment Method. You may create multiple ALP profiles if you wish to have multiple set of delivery options.

**Process Day** - Please take note that the order will only be processed one (1) day after the selected Process Day.

To confirm subscription, click **Pay Now**.

To add more ALP plans in same profile, click **Save & Continue Shopping**.