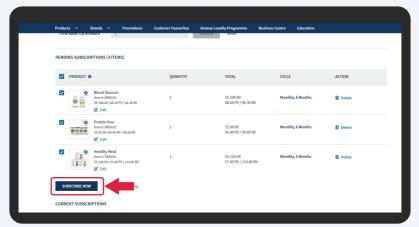

#### Multiple ALP Plan Creation

**DESKTOP** 

Once you had added the ALP plans, Select **My ALP** under Profile icon.

8

Select the ALP profile that you wish to subscribe.

#### Multiple ALP Plan Creation

**DESKTOP** 

Review all the plans details and click **Subscribe Now** to proceed to the payment page.

10

Fill in payment details and click **Confirm** to make payment after agreeing to the terms & conditions.