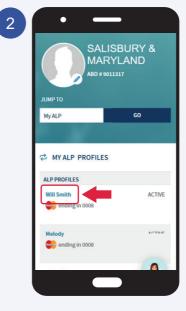

#### How to view/edit ALP subscription

**MOBILE** 

Click on Profile icon. Select **My ALP**.

All your ALP profiles are listed here. Click on the profile that you wish to view/edit.

Click on the **Edit Profile** icon.