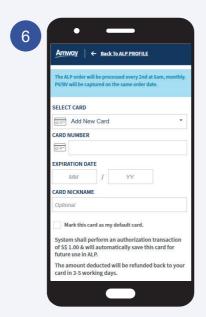

# Create New Profile

Create new profile

Fill in **Profile Name** (optional) and choose your desired **Process Day**.

Select **Delivery Address** and **Delivery Time-Slot** options.

\*Profile Name - An ALP profile consists a set of preferred delivery options - Delivery Address, Process Day and Payment Method. You may create multiple ALP profiles if you wish to have multiple set of delivery options.

**Process Day** - Please take note that the order will only be processed one (1) day after the selected Process Day.

To confirm subscription, click **Pay Now**.

To add more ALP plans in same profile, click **Save & Continue Shopping**.