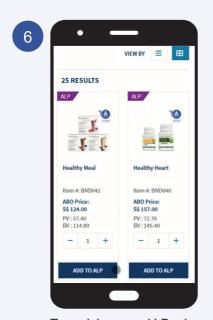

#### How to subscribe ALP

Select product and click **Add To ALP**.

Select your desired Quantity. Cycle and Start Date are preselected by default.

Select Profile:

- a) Create new profile or
- b) Choose existing profile