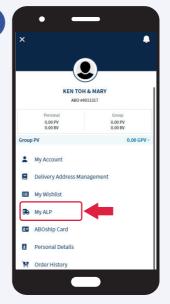

#### How to view/edit ALP subscription

**MOBILE** 

Click on Profile icon. Select **My ALP**.

All your ALP profiles are listed here. Click on the profile that you wish to view/edit.

Click on the **Edit Profile** icon.