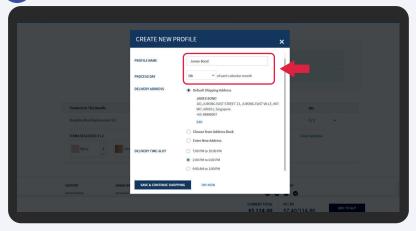

#### Create new profile

**DESKTOP** 

To create a new profile, please fill in **Profile Name** (optional) and choose your desired **Process Day**.

\*Profile Name - An ALP profile consists a set of preferred delivery options - Delivery Address,
Process Day and Payment Method. You may create multiple ALP profiles
if you wish to have multiple set of delivery options.

**Process Day** - Please take note that the order will only be processed one (1) day after the selected Process Day.

2

Select **Delivery Address and Delivery Time-Slot** options.

To confirm subscription, click **Pay Now**.