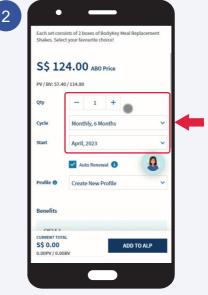

#### How to subscribe ALP

Select product and click **Add To ALP**.

Select your desired Quantity. Cycle and Start Date are preselected by default.

Select Profile:

- a) Create new profile or
- b) Choose existing profile

After selecting your desired Profile, click **Add To ALP** to proceed.