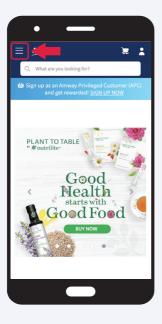

How to subscribe ALP

MOBILE

Go to

Amway Singapore's website https://www.amway.sg

Click on the log in icon.

Select the **Hamburger Menu** located at the top left of the screen and select the **Amway Loyalty Programme ALP** tab.