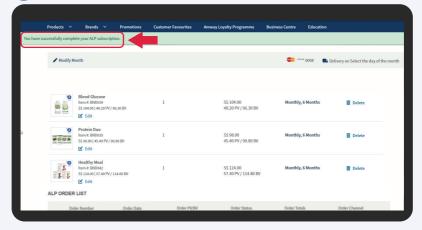

4

Your ALP subscription is completed successfully!

#### Multiple ALP Plan Creation

**DESKTOP** 

Your ALP subscription is completed successfully!