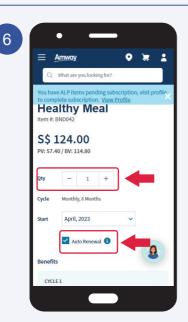

Click the **Edit** button to edit the product quantity, variant and auto renewal.

How to view/ edit ALP subscription

You can choose to reduce the product quantity, change auto renewal status and the product variant.

 $^{\ast}$  To increase the product quantity please refer to page 18 to create new subscription.

Click on the **Cancel** button if you wish to cancel the selected ALP subscription.