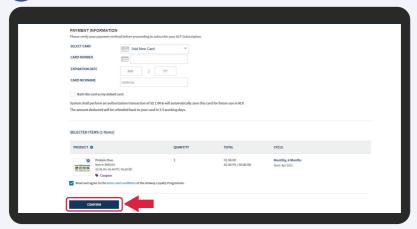

To add more ALP plans in same profile, click **Save & Continue Shopping**. (refer to page 10)

Create new profile

**DESKTOP** 

Check order details, fill in payment details and click **Confirm** to make payment after agreeing to the terms & conditions.

#### Multiple ALP Plan Creation

**DESKTOP** 

Review all the plans details and click **Subscribe Now** to proceed to the payment page.

10

Fill in payment details and click **Confirm** to make payment after agreeing to the terms & conditions.