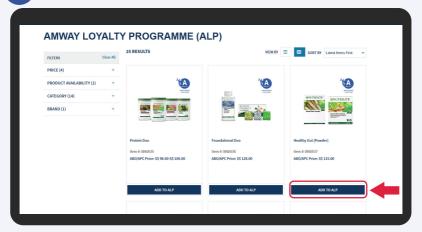

Click on the **Login** icon and select **Login**.

2

Select Amway Loyalty Programme.

How to subscribe ALP

Select product and click Add To ALP.

Select your desired **Quantity**. **Cycle** and **Start Date** are pre-selected by default.