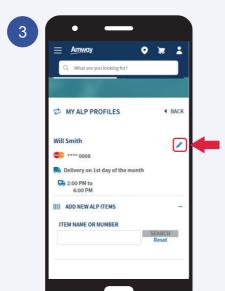

#### How to view/edit ALP subscription

**MOBILE** 

Click on Profile icon. Select **My ALP**.

All your ALP profiles are listed here. Click on the profile that you wish to view/edit.

Click on the **Edit Profile** icon.