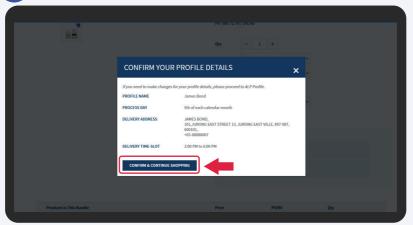

**Process Day** - Please take note that the order will only be processed one (1) day after the selected Process Day.

2

Select **Delivery Address and Delivery Time-Slot** options.

To confirm subscription, click **Pay Now**.

To add more ALP plans in same profile, click **Save & Continue Shopping**. (refer to page 10)

Create new profile

**DESKTOP** 

Check order details, fill in payment details and click **Confirm** to make payment after agreeing to the terms & conditions.