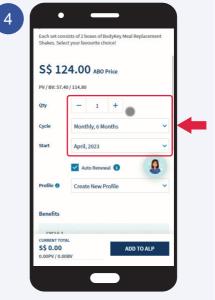

#### How to subscribe ALP

Select product and click **Add To ALP**.

Select your desired Quantity. Cycle and Start Date are preselected by default.

Select Profile:

- a) Create new profile or
- b) Choose existing profile