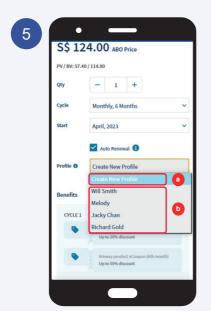

#### How to subscribe ALP

Select product and click **Add To ALP**.

Select your desired Quantity. Cycle and Start Date are preselected by default.

Select Profile:

- a) Create new profile or
- b) Choose existing profile

After selecting your desired Profile, click **Add To ALP** to proceed.