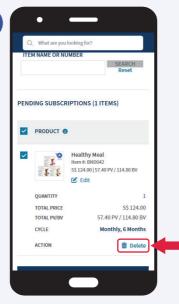

DESKTOP

How to view/edit ALP subscription

7

You can also edit your product variant and click the **Save Changes** button to update the selected ALP Subscription.

8

Click on the **Cancel** button if you wish to cancel the selected ALP subscription.

 $^{\ast}$  To increase the product quantity please refer to page 18 to create new subscription.

Click on the **Cancel** button if you wish to cancel the selected ALP subscription.