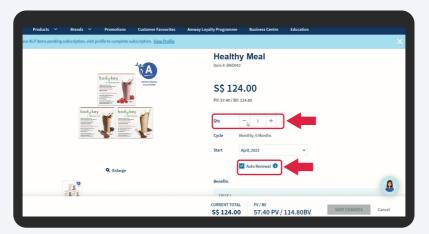

#### How to view/edit ALP subscription

Click the **Edit** button to edit the product quantity, variant and auto renewal.

6

You can choose to reduce the product quantity and change auto renewal status.

 $<sup>^{\</sup>ast}$  To increase the product quantity please refer to page 4 to createnew subscription.