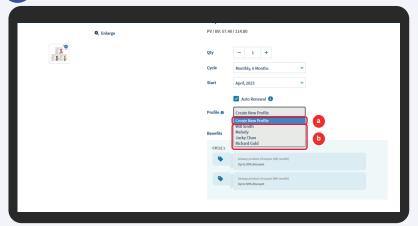

#### Select Profile:

- a) Create new profile (refer to page 6) or
- b) Choose existing profile

6

After selecting your desired Profile, click **Add To ALP** to proceed.

\*ABO can enjoy full PV & BV every month.