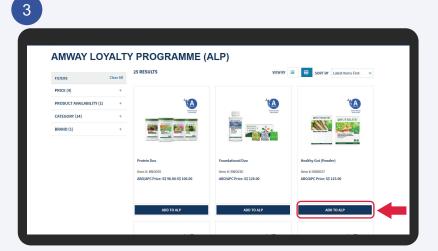

Click on the **Login** icon and select **Login**.

2

Select Amway Loyalty Programme.

How to subscribe ALP

Select product and click Add To ALP.

Select your desired **Quantity**. **Cycle** and **Start Date** are pre-selected by default.

**DESKTOP** 

#### How to subscribe ALP