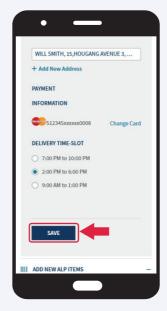

#### How to view/ edit ALP subscription

You may edit the Profile Name, Process Day, Delivery Address, Payment Information & Delivery Time-Slot accordingly. Click the **Save** button to update.

\* The changes will be updated in your next processed order.

Click the **Edit** button to edit the product quantity, variant and auto renewal.

How to view/ edit ALP subscription

You can choose to reduce the product quantity, change auto renewal status and the product variant.