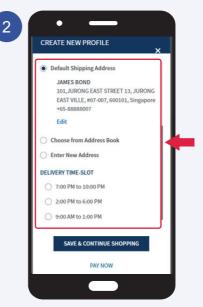

# Create New Profile

Create new profile

Fill in **Profile Name** (optional) and choose your desired **Process Day**.

Select **Delivery Address** and **Delivery Time-Slot** options.

\*Profile Name - An ALP profile consists a set of preferred delivery options - Delivery Address, Process Day and Payment Method. You may create multiple ALP profiles if you wish to have multiple set of delivery options.

**Process Day** - Please take note that the order will only be processed one (1) day after the selected Process Day.

To confirm subscription, click **Pay Now**.

To add more ALP plans in same profile, click **Save & Continue Shopping**.