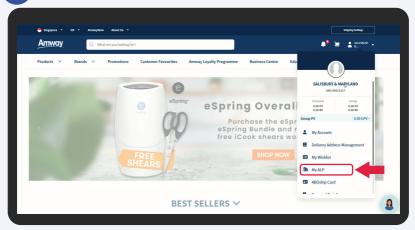

#### Multiple ALP Plan Creation

**DESKTOP** 

Once you had added the ALP plans, Select **My ALP** under Profile icon.

8

Select the ALP profile that you wish to subscribe.

# How to View/Edit ALP Subscription

How to view/ edit ALP subscription

**DESKTOP** 

Click on Profile icon. Select My ALP.

2

All your ALP profiles are listed here. Click on the profile that you wish to view/ edit.