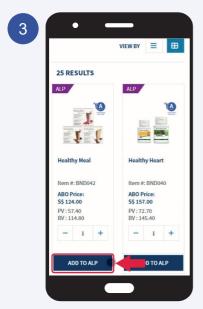

#### How to subscribe ALP

Select product and click **Add To ALP**.

Select your desired Quantity. Cycle and Start Date are preselected by default.

Select Profile:

- a) Create new profile or
- b) Choose existing profile