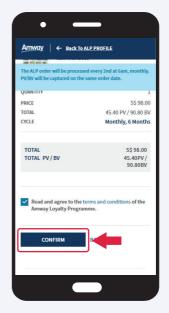

**MOBILE** 

Create new profile

Check order details, fill in payment details and click **Confirm** to make payment after agreeing to the terms & conditions.

5

Your ALP subscription is completed successfully!