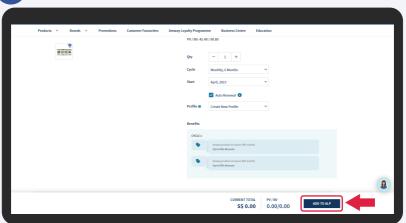

#### Select Profile:

- a) Create new profile (refer to page 6) or
- b) Choose existing profile

6

After selecting your desired Profile, click **Add To ALP** to proceed.

\*ABO can enjoy full PV & BV every month.

#### Multiple ALP Plan Creation

**DESKTOP** 

Select from the existing profile that you wish to add additional ALP plan.

After selecting your desired Profile, click **Add To ALP** to proceed.

\*ABO can enjoy full PV & BV every month.