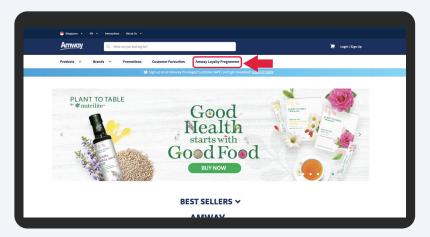

Click on the **Login** icon and select **Login**.

2

Select Amway Loyalty Programme.

How to subscribe ALP

Select product and click Add To ALP.

Select your desired **Quantity**. **Cycle** and **Start Date** are pre-selected by default.

**DESKTOP** 

#### How to subscribe ALP