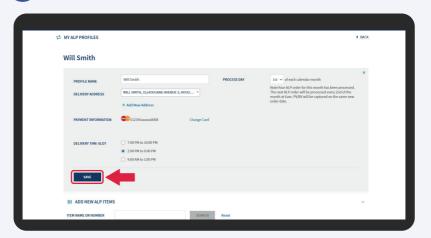

How to view/ edit ALP subscription DESKTOP

Click the Edit Profile button.

4

You may edit the Profile Name, Process Day, Delivery Address, Payment Information & Delivery Time-Slot accordingly. Click the **Save** button to update.

\* The changes will be updated in your next processed order.

**DESKTOP** 