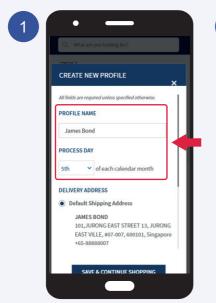

# Create New Profile

Create new profile

Fill in **Profile Name** (optional) and choose your desired **Process Day**.

Select **Delivery Address** and **Delivery Time-Slot** options.

\*Profile Name - An ALP profile consists a set of preferred delivery options - Delivery Address, Process Day and Payment Method. You may create multiple ALP profiles if you wish to have multiple set of delivery options.