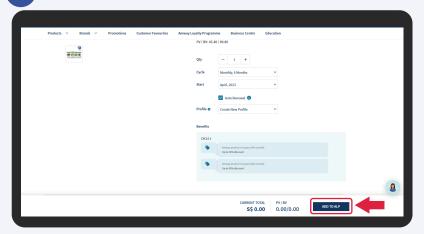

#### Multiple ALP Plan Creation

**DESKTOP** 

Select from the existing profile that you wish to add additional ALP plan.

After selecting your desired Profile, click **Add To ALP** to proceed.

\*ABO can enjoy full PV & BV every month.