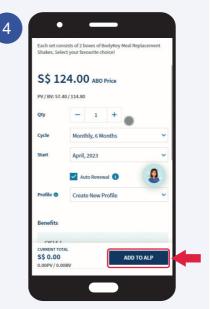

sh to have multiple set of delivery options.

**Process Day** - Please take note that the order will only be processed one (1) day after the selected Process Day.



To confirm subscription, click **Pay Now**.

To add more ALP plans in same profile, click **Save & Continue Shopping**.



**MOBILE** 

Create new profile







Check order details, fill in payment details and click **Confirm** to make payment after agreeing to the terms & conditions.

5



Your ALP subscription is completed successfully!



# Multiple ALP Plan Creation In A Same Profile



#### Multiple ALP Plan Creation





Select product and click **Add To ALP**.



Select your desired Quantity. Cycle and Start Date are preselected by default.



Select from the existing profile that you wish to add additional ALP plan.



After selecting your desired Profile, click **Add To ALP** to proceed.



MOBILE

#### **Multiple ALP Plan Creation**



To add more ALP plans in same profile, click **Save & Continue Shopping**.



To add more ALP plans, repeat Step 1 - 5 (Page 27 - 28).



Once you had added the ALP plans, Select **My ALP** under Profile icon.



#### **Multiple ALP Plan Creation**





Select the ALP profile that you wish to subscribe.



Review all the plans details and click **Subscribe Now** to proceed to the payment page.





Fill in payment details and click **Confirm** to make payment after agreeing to the terms & conditions.



Multiple ALP Plan Creation







Your ALP subscription is completed successfully!



# How to View/Edit ALP Subscription



#### How to view/edit ALP subscription

**M