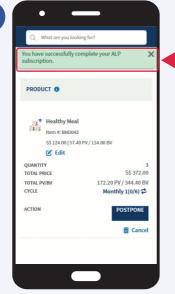

Multiple ALP Plan Creation

Your ALP subscription is completed successfully!

Click the **Edit** button to edit the product quantity, variant and auto renewal.

How to view/ edit ALP subscription

You can choose to reduce the product quantity, change auto renewal status and the product variant.