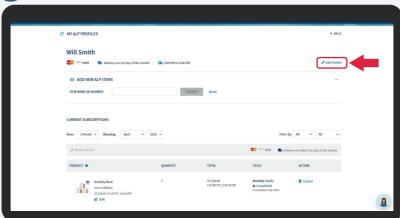

#### How to view/edit ALP subscription

Click the **Edit** button to edit the product quantity, variant and auto renewal.

6

You can choose to reduce the product quantity and change auto renewal status.

 $<sup>^{\</sup>ast}$  To increase the product quantity please refer to page 4 to createnew subscription.

DESKTOP

How to view/edit ALP subscription

7

You can also edit your product variant and click the **Save Changes** button to update the selected ALP Subscription.

8

Click on the **Cancel** button if you wish to cancel the selected ALP subscription.