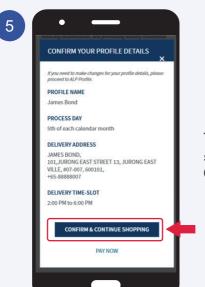

# Create New Profile

Create new profile

Fill in **Profile Name** (optional) and choose your desired **Process Day**.

Select **Delivery Address** and **Delivery Time-Slot** options.

\*Profile Name - An ALP profile consists a set of preferred delivery options - Delivery Address, Process Day and Payment Method. You may create multiple ALP profiles if you wish to have multiple set of delivery options.

**Process Day** - Please take note that the order will only be processed one (1) day after the selected Process Day.

To confirm subscription, click **Pay Now**.

To add more ALP plans in same profile, click **Save & Continue Shopping**.