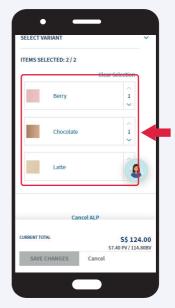

Click the **Edit** button to edit the product quantity, variant and auto renewal.

How to view/ edit ALP subscription

You can choose to reduce the product quantity, change auto renewal status and the product variant.

 $^{\ast}$  To increase the product quantity please refer to page 18 to create new subscription.

Click on the **Cancel** button if you wish to cancel the selected ALP subscription.