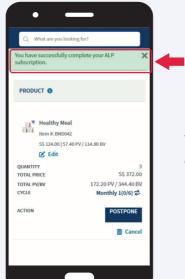

**MOBILE** 

Create new profile

Check order details, fill in payment details and click **Confirm** to make payment after agreeing to the terms & conditions.

5

Your ALP subscription is completed successfully!