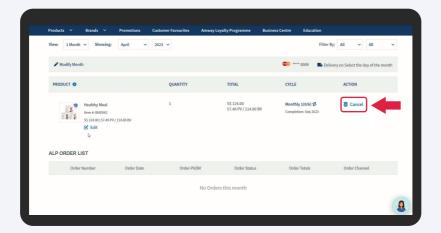

#### How to view/edit ALP subscription

Click the **Edit** button to edit the product quantity, variant and auto renewal.

6

You can choose to reduce the product quantity and change auto renewal status.

 $<sup>^{\</sup>ast}$  To increase the product quantity please refer to page 4 to createnew subscription.

DESKTOP

How to view/edit ALP subscription

7

You can also edit your product variant and click the **Save Changes** button to update the selected ALP Subscription.

8

Click on the **Cancel** button if you wish to cancel the selected ALP subscription.