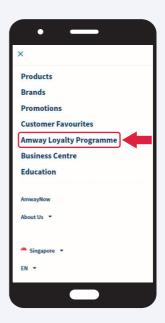

How to subscribe ALP

MOBILE

Go to

Amway Singapore's website https://www.amway.sg

Click on the log in icon.

Select the **Hamburger Menu** located at the top left of the screen and select the **Amway Loyalty Programme ALP** tab.